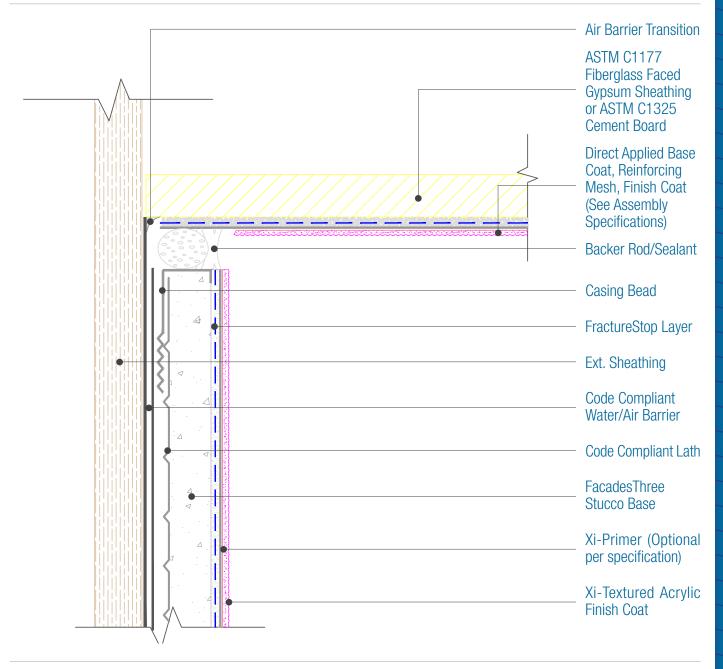

## FacadesThree FractureStop Assembly Termination into Direct Applied Soffit

Date, 06-15-2020 | Detail, F3FS,IV.1 v1

## NOTES:

1. There must be continuous airtightness over the entire building enclosure, where required by code. The actual project detail must show this continuity.

DISCLAIMER: FACADESXi details are recommendations that should be used for guidance only. There may be equivalent means of installation that are not shown in FACADESXi assembly details. All FACADESXi products shall be installed in accordance with FACADESXi product datasheets and all applicable building codes and industry standard practices. The design, engineering and final details incorporating any FACADESXi product are the sole responsibility of the project design professional. FACADESXi is not responsible for determining the acceptability and/or applicability of any FACADESXi product or detail for any specific project or condition. FACADESXi disclaims all liability for improper installation, workmanship,or design by a third-party, EXCEPT FOR ANY EXPRESS REPRESENTATIONS AND WARRANTIES BY FACADESXI, ALL IMPLIED WARRANTIES OF ANY KIND, INCLUDING BUT NOT LIMITED TO WARRANTIES OF MERCHANTABILITY OR FITNESS FOR A PARTICULAR PURPOSE OR COMPLIANCE WITH LAWS OR GOVERNMENT RULES OR REGULATIONS APPLICABLE TO THE PROJECT, ARE HEREBY DISCLAIMED. FACADESXI's website should always be consulted for the latest version of any details and/or product information. Contact FACADESXI for any technical assistance.